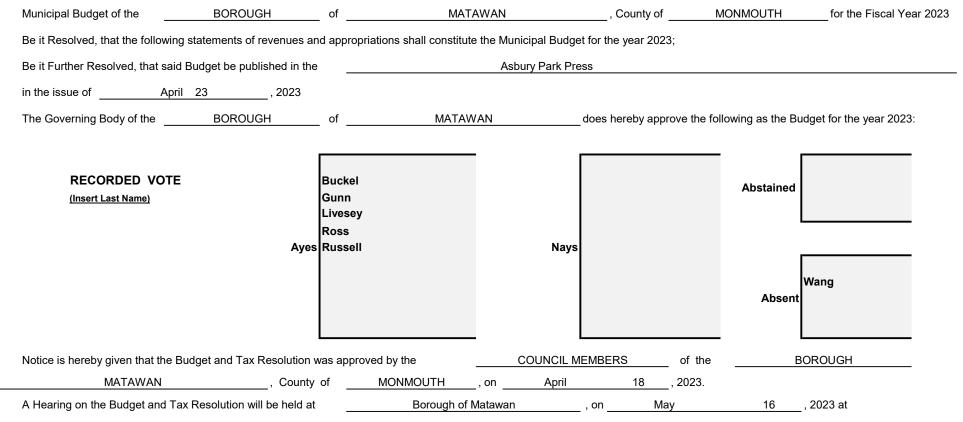

### MUNICIPAL BUDGET NOTICE

#### Section 1.

7:00 o'clock P.M. at which time and place objections to said Budget and Tax Resolution for the year 2023 may be presented by taxpayers or other

interested persons.

of