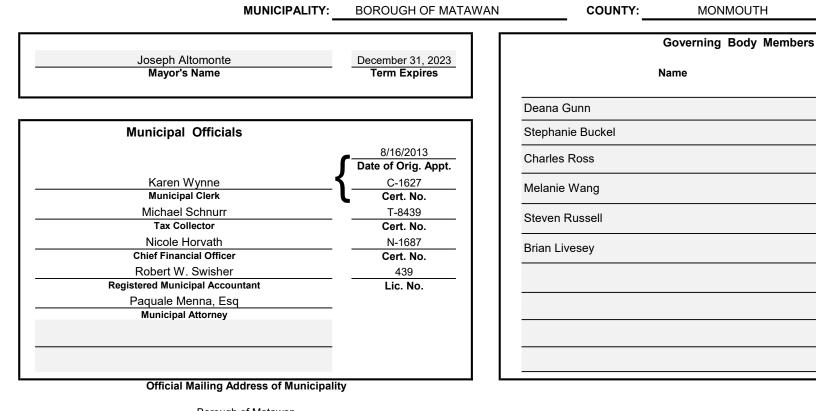

# 2023 MUNICIPAL DATA SHEET

(MUST ACCOMPANY 2023 BUDGET)

CAP

**Term Expires** 

12/31/2023

12/31/2023

12/31/2024

12/31/2024

12/31/2025

12/31/2025

Borough of Matawan 201 Broad Street Matawan, NJ, 07747

Fax #: 732-583-2789

Sheet A

2023 MUNICIPAL BUDGET

| Municipal Budget of the                                                                                                                                                   | BOROUGH                                                                                                                                                                              | of                                                         | MATAW             | AN , County of                                                       | MONMOUTH                                                                                                                  | for the Fiscal Year 2023.                                                                                                                                                                                    |
|---------------------------------------------------------------------------------------------------------------------------------------------------------------------------|--------------------------------------------------------------------------------------------------------------------------------------------------------------------------------------|------------------------------------------------------------|-------------------|----------------------------------------------------------------------|---------------------------------------------------------------------------------------------------------------------------|--------------------------------------------------------------------------------------------------------------------------------------------------------------------------------------------------------------|
| It is hereby certified that t<br>hereof is a true copy of the Budg                                                                                                        | he Budget and Capital Budget a<br>get and Capital Budget approved                                                                                                                    |                                                            |                   |                                                                      | 20                                                                                                                        | Clerk<br>1 Broad Street                                                                                                                                                                                      |
| 18 day of                                                                                                                                                                 | April                                                                                                                                                                                | , 2023                                                     |                   |                                                                      | 20                                                                                                                        | Address                                                                                                                                                                                                      |
| and that public advertisement winner N.J.A.C. 5:30-4.4(d).                                                                                                                | Il be made in accordance with th                                                                                                                                                     | e provisions of N.J.                                       | .S.A. 40A:4-6 and |                                                                      | Mata                                                                                                                      | wan, NJ, 07747                                                                                                                                                                                               |
|                                                                                                                                                                           | Certified by me, this18                                                                                                                                                              | day of                                                     | April, 2          | 023                                                                  |                                                                                                                           | 32-566-3898<br>Phone Number                                                                                                                                                                                  |
| It is hereby certified that to<br>a part is an exact copy of the ori<br>additions are correct, all statement<br>revenues equals the total of app<br>Certified by me, this | ents contained herein are in proo<br>ropriations.<br>18 day of <u>4</u>                                                                                                              | Governing Body, th<br>f, and the total of an               | nat all           | a part is an exact co<br>additions are correc<br>revenues equals the | ppy of the original on file wit<br>t, all statements contained<br>total of appropriations and<br>N.J.S.A. 40A:4-1 et seq. | Budget annexed hereto and hereby made<br>h the Clerk of the Governing Body, that all<br>herein are in proof, the total of anticipated<br>the budget is in full compliance with the<br>of <u>April</u> , 2023 |
|                                                                                                                                                                           |                                                                                                                                                                                      |                                                            | DO NOT USE TI     | HESE SPACES                                                          |                                                                                                                           |                                                                                                                                                                                                              |
| (Do<br>It is hereby certified that the amounts<br>compared with the approved Budget p<br>condition to such approval have been<br>foregoing only.<br>S                     | previously certified by me and any chain<br>made. The adopted budget is certified<br>TATE OF NEW JERSEY<br>epartment of Community Affairs<br>irector of the Division of Local Govern | oses has been<br>nges required as a<br>with respect to the |                   |                                                                      |                                                                                                                           |                                                                                                                                                                                                              |
| Dated:, 2023                                                                                                                                                              | Ву:                                                                                                                                                                                  |                                                            | Sheet             | + 1                                                                  |                                                                                                                           |                                                                                                                                                                                                              |