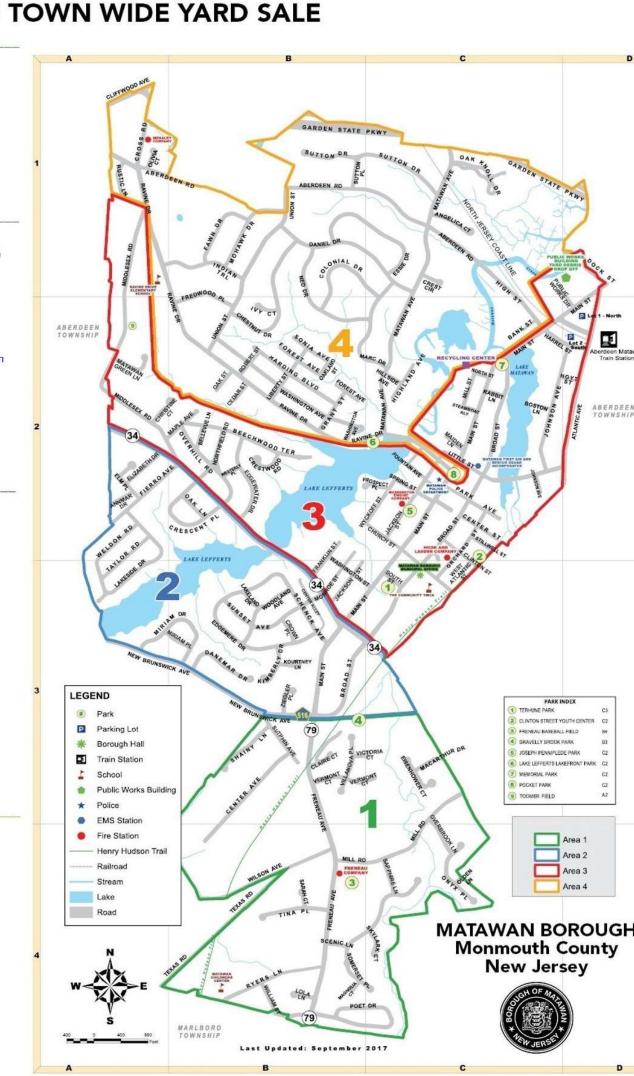

- 1. Interactive Map: Here is the link to our interactive map. The map shows all the addresses on the left, and also when you click on a yellow spot, it tells you the address and what items will be sold there. https://tinyurl.com/45be7rpc
- 2. Town Map by sections: Print this map out if you find this one more useful

# MATAWAN'S TOWN WIDE YARD SALE

### Zone 1

- 1 Claire Court
- 10 Claire Court
- 121 Freneau Avenue
- 145 Freneau Avenue
- 14 Overhill Road
- 30 Overhill Road
- 89 Onyx Place
- 35 Poet Drive
- 20 Ryers Lane
- 15 Somerset Place
- 101 Vermont Court

#### Zone 2

- 97, 103, 137, 141 Broad Street 201 Broad Street (Borough Hall)
- 10 Eisenhower Court
- 883 Hwy 34 (First Presbyterian Church)
- 904B Hwy 34
- 3 Kourtney Lane 36 Lakeside Drive
- 12, 80, 81 Main Street
- 90 Main Street (Matawan Station
- Apartments)
- 197, 200 Main Street
- 29 Miriam Drive
- 5, 23 New Brunswick Avenue
- 20 Sunset Avenue
- 4 Woodland Avenue

## Zone 3

- 90 Atlantic Avenue
- 20 Beechwood Terrace
- 2 Church Street
- 9 Edgemere Drive 245 Jackson Street
- 32 Johnson Avenue
- 54 Johnson Avenue
- 41 Little Street
- 13 Marc Drive
- 55A Middlesex Road
- 201 Middlesex Road
- (Chestnut Court Apartments)
- 271 Middlesex Road
- 2 Wyckoff Street
- 68 Wyckoff Street

### Zone 4

- 130 Aberdeen Road
- 12 Angelica Court
- 500 Cliffwood Avenue
- 15 Colonial Drive 216 Cross Road
- 22 Daniel Drive
- 30 Daniel Drive
- 21 Essie Drive
- 24 Essie Drive
- 2 Fawn Drive 257 Matawan Avenue
- 1 Oak Street
- 3 Oak Knoll Drive
- 48 Ravine Drive
- 55 Ravine Drive
- 71 Ravine Drive 85 Ravine Drive
- 461 Sonia Avenue
- 21 Union Street
- 45 Union Street
- 183 Washington Avenue