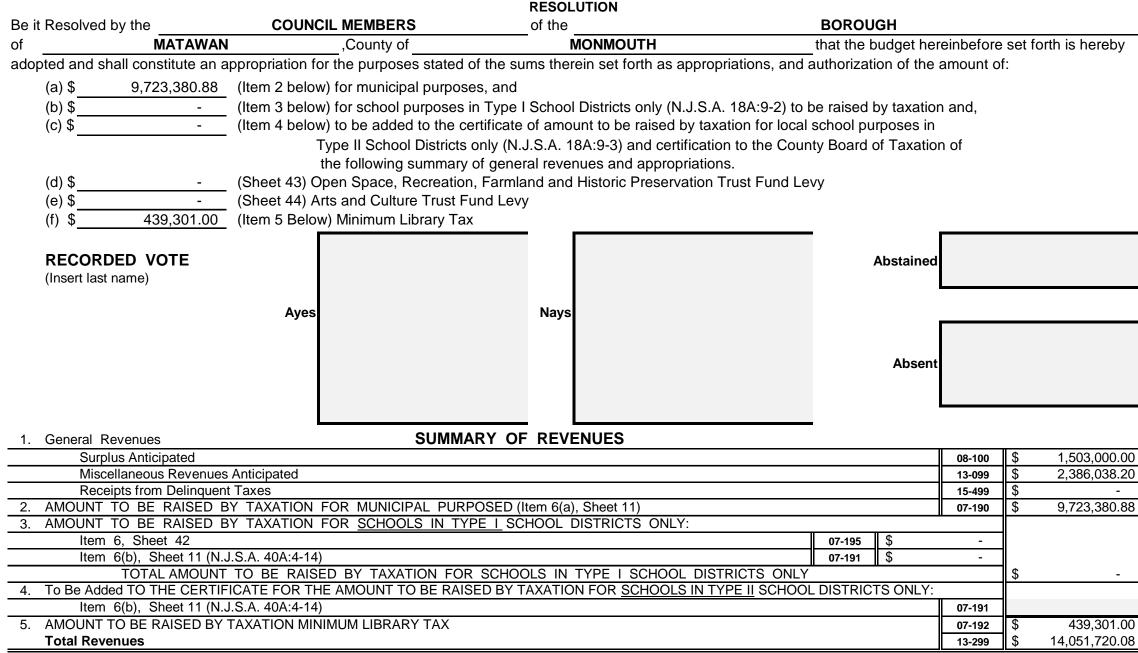

### COMPUTATION OF APPROPRIATION: RESERVE FOR UNCOLLECTED TAXES AND AMOUNT TO BE RAISED BY TAXATION IN 2022 MUNICIPAL BUDGET

|                                                                  |                                                |                 | YEAR 2022     | YEAR 2021     |  |  |  |
|------------------------------------------------------------------|------------------------------------------------|-----------------|---------------|---------------|--|--|--|
| Total General Appropriations fo                                  | r 2022 Municipal Bu                            | udget Statement |               |               |  |  |  |
| <sup>1</sup> Item 8(L) (Exclusive of Reserve                     |                                                | -               | 13,351,720.08 | XXXXXXXXXXXX  |  |  |  |
| 0. Local District Oak and Tax                                    | Actual                                         |                 |               |               |  |  |  |
| 2 Local District School Tax                                      | Estimate                                       |                 |               | XXXXXXXXXXXX  |  |  |  |
| 2. De sies al Cale al District Tau                               | Actual                                         |                 |               | 19,540,263.00 |  |  |  |
| 3 Regional School District Tax                                   | Estimate                                       |                 | 19,931,068.26 | XXXXXXXXXXX   |  |  |  |
| 4. Degianal Lligh Cahaol Tay                                     | Actual                                         |                 |               |               |  |  |  |
| 4 Regional High School Tax                                       | Estimate                                       |                 |               | XXXXXXXXXXX   |  |  |  |
| 5 County Tax                                                     | Actual                                         |                 |               | 3,081,522.63  |  |  |  |
|                                                                  | Estimate                                       |                 | 3,143,153.08  | XXXXXXXXXXX   |  |  |  |
| 6 Special District Tax                                           | Actual                                         |                 |               |               |  |  |  |
|                                                                  |                                                |                 | XXXXXXXXXXX   |               |  |  |  |
| 7 Municipal Open Space                                           | Actual                                         |                 |               |               |  |  |  |
|                                                                  | Estimate                                       |                 |               | XXXXXXXXXXX   |  |  |  |
| 8 Municipal Arts and Culture                                     | Actual                                         |                 |               |               |  |  |  |
|                                                                  |                                                | XXXXXXXXXXX     |               |               |  |  |  |
| 9 Total General Appropriations &                                 | 36,425,941.42                                  |                 |               |               |  |  |  |
| 10 Less: Total Anticipated Revenu                                |                                                |                 |               |               |  |  |  |
| Municipal Budget (Item 5)                                        | 3,889,038.20                                   |                 |               |               |  |  |  |
| 11 Cash Required from 2022 to Su                                 |                                                |                 |               |               |  |  |  |
| Municipal Budget and Other Ta<br>12 Amount of Item 11 divided by | 97.89%                                         |                 | 32,536,903.22 |               |  |  |  |
|                                                                  |                                                |                 |               |               |  |  |  |
| equals Amount to be Raised by                                    |                                                |                 |               |               |  |  |  |
| exceed the applicable percenta                                   | ge shown by Item 1                             | 3, Sheet 22)    | 33,236,903.22 |               |  |  |  |
| Analysis of Item 12:                                             |                                                |                 |               |               |  |  |  |
| Local School District Tax (Lin                                   | e 2 Above)                                     | -               |               |               |  |  |  |
| Regional School District Tax                                     | (Line 3 Above)                                 | 19,931,068.26   |               |               |  |  |  |
| Regional High School Tax (Li                                     | ne 4 Above)                                    | -               |               |               |  |  |  |
| County Tax (Line 5 Above)                                        |                                                | 3,143,153.08    |               |               |  |  |  |
| Special District Tax (Line 6 Al                                  | bove)                                          | -               |               |               |  |  |  |
| Municipal Open Space Tax (L                                      | ine 7 Above)                                   | -               |               |               |  |  |  |
| Municipal Arts and Culture Ta                                    | x (Line 8 Above)                               | -               |               |               |  |  |  |
| Tax in Local Municipal Budge                                     | t                                              | 10,162,681.88   |               |               |  |  |  |
| Total Amount (Line 12)                                           |                                                | 33,236,903.22   |               |               |  |  |  |
| Appropriation: Reserve for Unco                                  | ollected Taxes (Bud                            | get             |               |               |  |  |  |
| Statement, Item 8(M) (Item 12                                    | 2, Less Item 11)                               |                 | 700,000.00    |               |  |  |  |
| Computation of "Tax in Local M                                   | Computation of "Tax in Local Municipal Budget" |                 |               |               |  |  |  |
| Item 1 - Total General Approp                                    | Item 1 - Total General Appropriations          |                 |               |               |  |  |  |
| Item 13 - Appropriation: Rese                                    | rve for Uncollected                            | Taxes           | 700,000.00    |               |  |  |  |
| Subtotal                                                         |                                                |                 | 14,051,720.08 |               |  |  |  |
| Less: Item 10 - Total Anticipa                                   |                                                |                 | 3,889,038.20  |               |  |  |  |
| Amount to Be Raised by Taxati                                    | on in Municipal Bud                            | get             | 10,162,681.88 |               |  |  |  |
| Local Tax for Municipal Purp                                     |                                                | 9 723 380 88    |               |               |  |  |  |

| Local Tax for Municipal Purpose       | 9,723,380.88 |
|---------------------------------------|--------------|
| Addition to Local District School Tax |              |
| Minimum Library Tax                   | 439,301.00   |